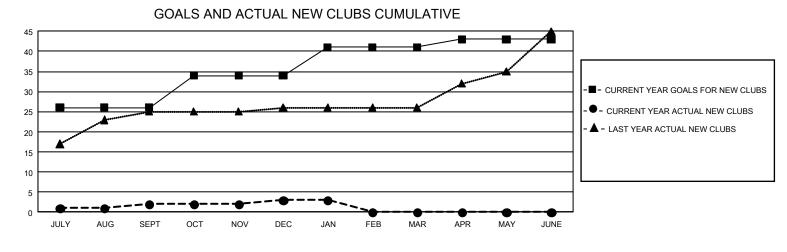

## GMT MONTHLY MEMBERSHIP PROGRESS REPORT

GMT Constitutional Area 6, Group L

REPORT DOES NOT INCLUDE CLUBS IN UNDISTRICTED AREAS.

| Clubs                 |               |           |               | Members               |                        |                         |                                                    |  |  |
|-----------------------|---------------|-----------|---------------|-----------------------|------------------------|-------------------------|----------------------------------------------------|--|--|
| RESULTS FOR 2019-2020 |               |           |               | RESULTS FOR 2019-2020 |                        |                         |                                                    |  |  |
| QUARTER               | NEW CLUB GOAL | NEW CLUBS | DROPPED CLUBS | QUARTER MEMI          | BER GROWTH NET<br>GOAL | MEMBER GROWTH<br>ACTUAL | DROPPED<br>MEMBERS ACTUAL<br>(including transfers) |  |  |
| JULY/AUG/SEPT         | 78            | 2         | 2             | JULY/AUG/SEPT         | 3,975                  | 770                     | 1,045                                              |  |  |
| OCT/NOV/DEC           | 24            | 1         | 26            | OCT/NOV/DEC           | 3,375                  | 296                     | 3,836                                              |  |  |
| JAN/FEB/MAR           | 21            | 0         | 2             | JAN/FEB/MAR           | 1,275                  | 247                     | 114                                                |  |  |
| APR/MAY/JUNE          | 6             | 0         | 0             | APR/MAY/JUNE          | 975                    | 0                       | 0                                                  |  |  |