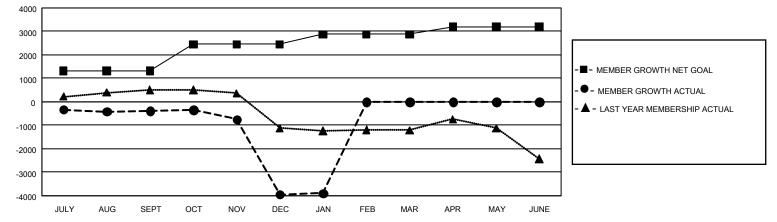

## GMT MONTHLY MEMBERSHIP PROGRESS REPORT

GMT Constitutional Area 6, Group L

REPORT DOES NOT INCLUDE CLUBS IN UNDISTRICTED AREAS.

| Clubs                 |               |           |               | Members               |                        |                         |                                                    |  |  |
|-----------------------|---------------|-----------|---------------|-----------------------|------------------------|-------------------------|----------------------------------------------------|--|--|
| RESULTS FOR 2019-2020 |               |           |               | RESULTS FOR 2019-2020 |                        |                         |                                                    |  |  |
| QUARTER               | NEW CLUB GOAL | NEW CLUBS | DROPPED CLUBS | QUARTER MEMI          | BER GROWTH NET<br>GOAL | MEMBER GROWTH<br>ACTUAL | DROPPED<br>MEMBERS ACTUAL<br>(including transfers) |  |  |
| JULY/AUG/SEPT         | 78            | 2         | 2             | JULY/AUG/SEPT         | 3,975                  | 770                     | 1,045                                              |  |  |
| OCT/NOV/DEC           | 24            | 1         | 26            | OCT/NOV/DEC           | 3,375                  | 296                     | 3,836                                              |  |  |
| JAN/FEB/MAR           | 21            | 0         | 2             | JAN/FEB/MAR           | 1,275                  | 247                     | 114                                                |  |  |
| APR/MAY/JUNE          | 6             | 0         | 0             | APR/MAY/JUNE          | 975                    | 0                       | 0                                                  |  |  |